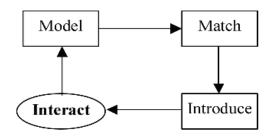

Model of social matching process

Mobile app that was developed based on research proposed in thesis was accepted to Wayra startup acceleration program together with 50k € investment.