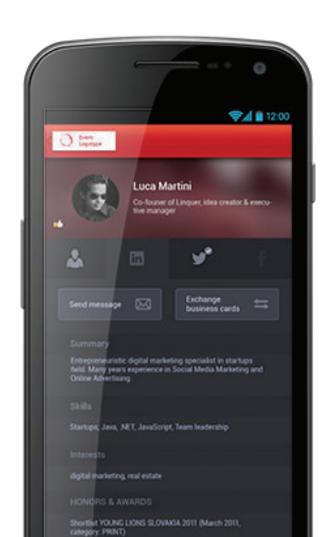

Based on previous research in fields of social science and performed analysis of existing systems author proposes design and implementation of smartphone based solution for effective networking.

Practical solution uses LinkedIn social network profile to extract relevant data about user in order to identify and recommend meaningful connections in physical context of business conferences.

Model of social matching process

Mobile app that was developed based on research proposed in thesis was accepted to Wayra startup acceleration program together with 50k € investment.